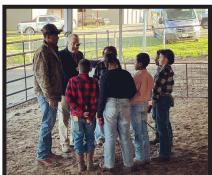

# 2023 Erath County Livestock Show

The ECLS was something our children had been looking forward to for months. They were finally able to show off their hard work! We were incredibly proud of each child who participated in the show. They are already looking forward to next year!

More pictures on pages 4 & 5

Christmas at Foster's Home

More pictures on pages 6 & 7