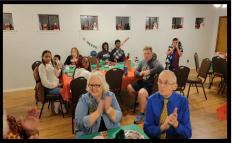

# Stonewater

Christmas Fun with TSU!

10 different Tarleton Organizations spent an evening playing games, painting faces, and making memories with our children. It was so much fun!