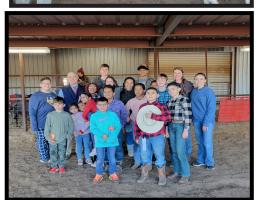

# 2023 Erath County Livestock Show

The ECLS was something our children had been looking forward to for months. They were finally able to show off their hard work! We were incredibly proud of each child who participated in the show. They are already looking forward to next year!

# Our Foster's Home 4-H Team

We are extremely blessed to have a group of people who worked tirelessly helping prepare our kids (and their animals) for the stock show. From our 3 "Barn Ladies", to Kenny and Leah, to Dr. Frazier at TSU, we are incredibly thankful for the late nights, long Saturdays, and most importantly the LOVE you pour into our program! Our children were encouraged and praised every day. The memories made and the lessons learned will never be forgotten!