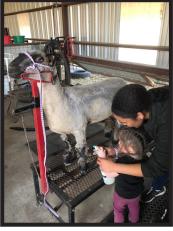

# 2023 Erath County Livestock Show

The ECLS was something our children had been looking forward to for months. They were finally able to show off their hard work! We were incredibly proud of each child who participated in the show. They are already looking forward to next year!

More pictures on pages 4 & 5

Christmas at Foster's Home

More pictures on pages 6 & 7

# Our Foster's Home 4-H Team

We are extremely blessed to have a group of people who worked tirelessly helping prepare our kids (and their animals) for the stock show. From our 3 "Barn Ladies", to Kenny and Leah, to Dr. Frazier at TSU, we are incredibly thankful for the late nights, long Saturdays, and most importantly the LOVE you pour into our program! Our children were encouraged and praised every day. The memories made and the lessons learned will never be forgotten!