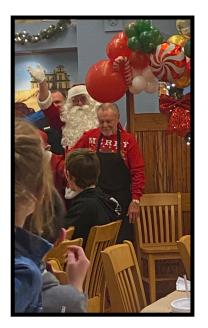

More pictures on pages 4 & 5

Christmas at Foster's Home

More pictures on pages 6 & 7

# Greer's Cafe

A special thanks to Phil Greer, the staff at Greer's Cafe, and the local law enforcement for treating our whole campus to a meal out! We arrived in style by police escort and were greeted by the entire Greer's staff and a chorus of singers. Our children could order anything on the menu! What a way to make us feel extra special!