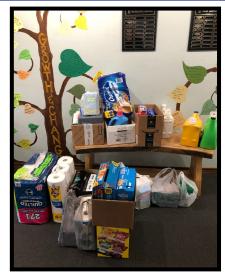

# Thank you **Seven Points Church of Christ** for getting new coats for all of our children!

Thank you **Huckabay Church of Christ** for the commissary items!