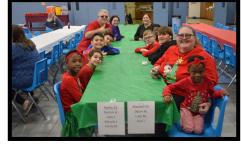

# Stonewater

Christmas Fun with TSU!

10 different Tarleton Organizations spent an evening playing games, painting faces, and making memories with our children. It was so much fun!