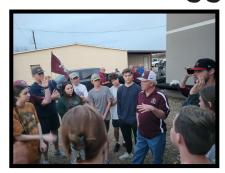

# 2023 Erath County Livestock Show

The ECLS was something our children had been looking forward to for months. They were finally able to show off their hard work! We were incredibly proud of each child who participated in the show. They are already looking forward to next year!

More pictures on pages 4 & 5

Christmas at Foster's Home

More pictures on pages 6 & 7