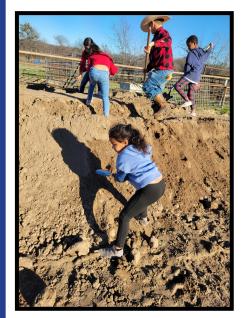

# Nothing better than kids outside with a big pile of dirt!

Hair Styling Fun

A big thank you to Christi Barnes and her daughters for spending an afternoon styling several of our children's hair. They loved it!