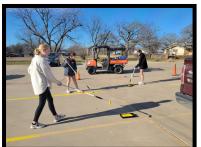

# **Aggies for Christ Weeklong**

36 Aggies stayed with us for a week in January. They repainted our parking lot, built porch swings and shelving, and entertained our children with games and skits. As tradition, The Hood & Somervell County A & M Alumni Association provided all of our meals. We ended the week with a fish-fry by our favorite Western Dairy Crew!