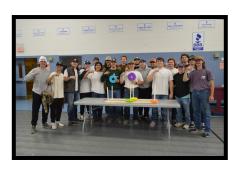

# 2023 Erath County Livestock Show

The ECLS was something our children had been looking forward to for months. They were finally able to show off their hard work! We were incredibly proud of each child who participated in the show. They are already looking forward to next year!

More pictures on pages 4 & 5

Christmas at Foster's Home

More pictures on pages 6 & 7