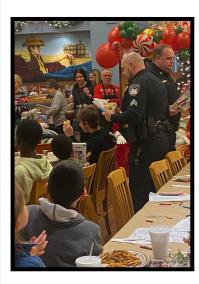

More pictures on pages 4 & 5

Christmas at Foster's Home

More pictures on pages 6 & 7

# Greer's Cafe

A special thanks to Phil Greer, the staff at Greer's Cafe, and the local law enforcement for treating our whole campus to a meal out! We arrived in style by police escort and were greeted by the entire Greer's staff and a chorus of singers. Our children could order anything on the menu! What a way to make us feel extra special!