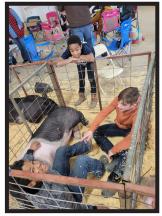

# 2023 Erath County Livestock Show

The ECLS was something our children had been looking forward to for months. They were finally able to show off their hard work! We were incredibly proud of each child who participated in the show. They are already looking forward to next year!

More pictures on pages 4 & 5

Christmas at Foster's Home

More pictures on pages 6 & 7

# Our Foster's Home 4-H Team

We are extremely blessed to have a group of people who worked tirelessly helping prepare our kids (and their animals) for the stock show. From our 3 "Barn Ladies", to Kenny and Leah, to Dr. Frazier at TSU, we are incredibly thankful for the late nights, long Saturdays, and most importantly the LOVE you pour into our program! Our children were encouraged and praised every day. The memories made and the lessons learned will never be forgotten!