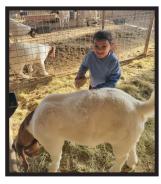

# 2023 Erath County Livestock Show

The ECLS was something our children had been looking forward to for months. They were finally able to show off their hard work! We were incredibly proud of each child who participated in the show. They are already looking forward to next year!

More pictures on pages 4 & 5

Christmas at Foster's Home

More pictures on pages 6 & 7

# Our Foster's Home 4-H Team

We are extremely blessed to have a group of people who worked tirelessly helping prepare our kids (and their animals) for the stock show. From our 3 "Barn Ladies", to Kenny and Leah, to Dr. Frazier at TSU, we are incredibly thankful for the late nights, long Saturdays, and most importantly the LOVE you pour into our program! Our children were encouraged and praised every day. The memories made and the lessons learned will never be forgotten!