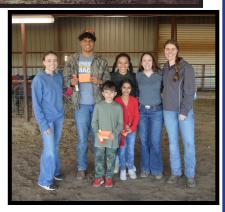

# 2023 Erath County Livestock Show

The ECLS was something our children had been looking forward to for months. They were finally able to show off their hard work! We were incredibly proud of each child who participated in the show. They are already looking forward to next year!

More pictures on pages 4 & 5

Christmas at Foster's Home

More pictures on pages 6 & 7

# Our Foster's Home 4-H Team

We are extremely blessed to have a group of people who worked tirelessly helping prepare our kids (and their animals) for the stock show. From our 3 "Barn Ladies", to Kenny and Leah, to Dr. Frazier at TSU, we are incredibly thankful for the late nights, long Saturdays, and most importantly the LOVE you pour into our program! Our children were encouraged and praised every day. The memories made and the lessons learned will never be forgotten!