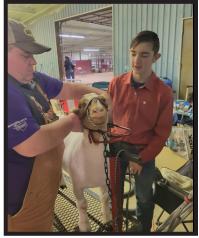

# 2023 Erath County Livestock Show

The ECLS was something our children had been looking forward to for months. They were finally able to show off their hard work! We were incredibly proud of each child who participated in the show. They are already looking forward to next year!

# Our Foster's Home 4-H Team

We are extremely blessed to have a group of people who worked tirelessly helping prepare our kids (and their animals) for the stock show. From our 3 "Barn Ladies", to Kenny and Leah, to Dr. Frazier at TSU, we are incredibly thankful for the late nights, long Saturdays, and most importantly the LOVE you pour into our program! Our children were encouraged and praised every day. The memories made and the lessons learned will never be forgotten!