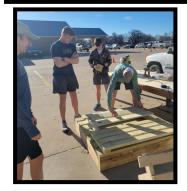

# **Aggies for Christ Weeklong**

36 Aggies stayed with us for a week in January. They repainted our parking lot, built porch swings and shelving, and entertained our children with games and skits. As tradition, The Hood & Somervell County A & M Alumni Association provided all of our meals. We ended the week with a fish-fry by our favorite Western Dairy Crew!