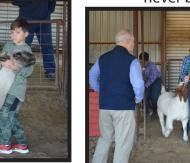

# 2023 Erath County Livestock Show

The ECLS was something our children had been looking forward to for months. They were finally able to show off their hard work! We were incredibly proud of each child who participated in the show. They are already looking forward to next year!

# Our Foster's Home 4-H Team

We are extremely blessed to have a group of people who worked tirelessly helping prepare our kids (and their animals) for the stock show. From our 3 "Barn Ladies", to Kenny and Leah, to Dr. Frazier at TSU, we are incredibly thankful for the late nights, long Saturdays, and most importantly the LOVE you pour into our program! Our children were encouraged and praised every day. The memories made and the lessons learned will never be forgotten!