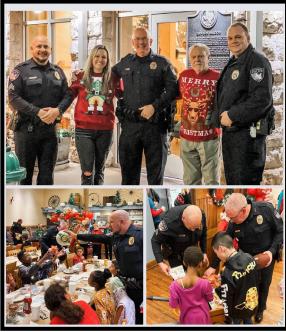

More pictures on pages 4 & 5

Christmas at Foster's Home

More pictures on pages 6 & 7

# Greer's Cafe

A special thanks to Phil Greer, the staff at Greer's Cafe, and the local law enforcement for treating our whole campus to a meal out! We arrived in style by police escort and were greeted by the entire Greer's staff and a chorus of singers. Our children could order anything on the menu! What a way to make us feel extra special!