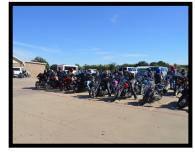

# Toy Run!

Hundreds of motorcyles brought lots of gifts!

Frisco

Legacy

**Dalworth Park** 